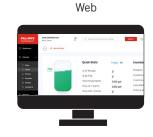

# **Web Portal**

Fill-Rite's web portal serves as your all-in-one fuel dashboard. Check inventory, run reports, and manage pump permissions from one place.

**Customized, automated reports and paperwork** Collect the information you need at the pump to auto-complete reports and off-road fuel use tax forms.

#### Instant visibility into all your tanks

Check inventory levels and set permissions from one dashboard.

# Cloud-based software for access everywhere vou work

Your fuel data is available any time, anywhere, on any computer through your Fill-Rite FMS account. View real-time transactions and push out automatic updates to prevent fraud and control fuel use.