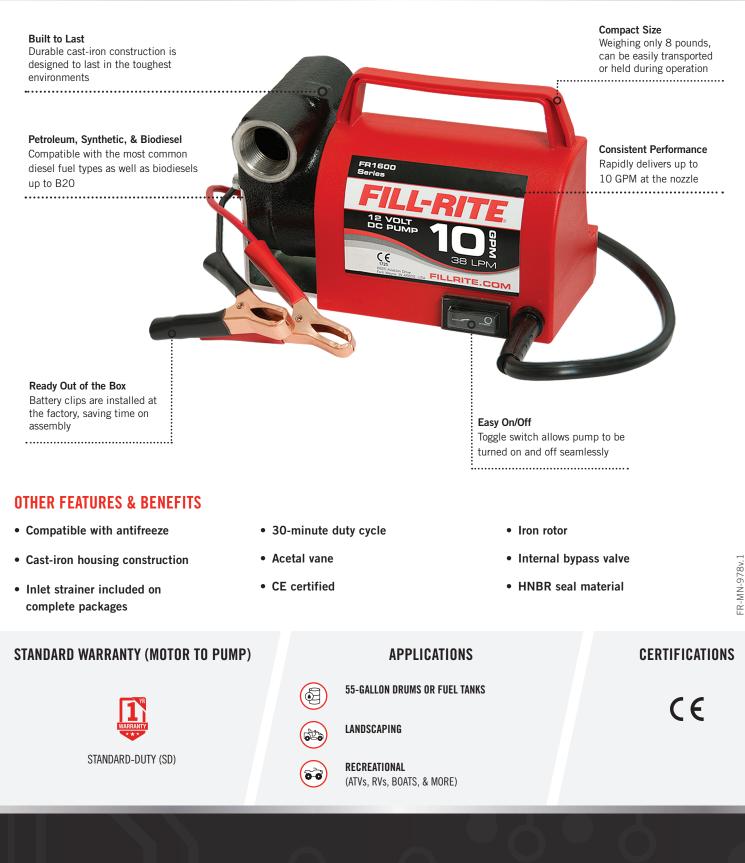

## **SIMPLE. RELIABLE. MOBILE.** PORTABLE FUEL TRANSFER PUMP

The FR1600 Series provides the portability you need paired with the flexibility for transferring diesel fuel from drums and totes into smaller equipment. With a capacity of up to 10 GPM, this 12V DC fuel transfer pump comes ready out of the box and is compatible with a variety of petroleum diesel fuels, biodiesel up to B20, and antifreeze. The pump head is engineered of cast-iron construction to provide heavy-duty performance that is affordable yet rugged enough for daily use. Weighing in at under 8 pounds, the FR1600 Series can be easily transportable by hand and can be held during operation. This low-volume fuel transfer pump is able to deliver your needs effectively regardless of your application.