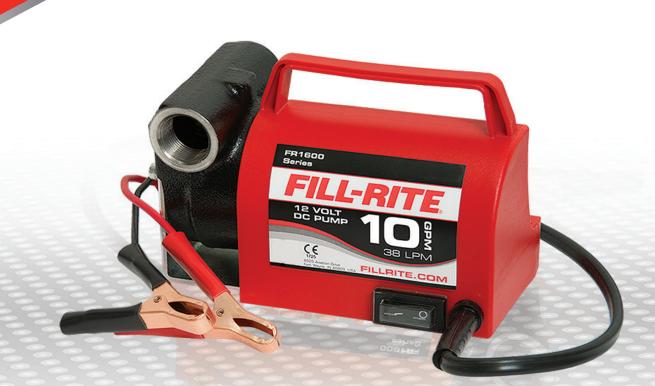

## **SIMPLE. RELIABLE. MOBILE.** PORTABLE FUEL TRANSFER PUMP

The FR1600 Series provides the portability you need paired with the flexibility for transferring diesel fuel from drums and totes into smaller equipment. With a capacity of up to 10 GPM, this 12V DC fuel transfer pump comes ready out of the box and is compatible with a variety of petroleum diesel fuels, biodiesel up to B20, and antifreeze. The pump head is engineered of cast-iron construction to provide heavy-duty performance that is affordable yet rugged enough for daily use. Weighing in at under 8 pounds, the FR1600 Series can be easily transportable by hand and can be held during operation. This low-volume fuel transfer pump is able to deliver your needs effectively regardless of your application.